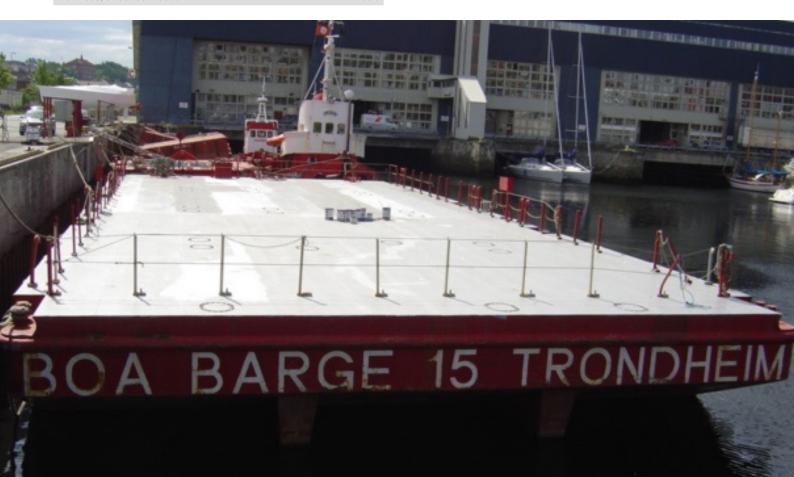

## **BOA**BARGE 15

Heavy deck cargo barge

| General Information |                      |
|---------------------|----------------------|
| Vessel's Name       | BOABARGE 15          |
| Flag                | Norwegian, NOR       |
| Port of Registry    | Trondheim            |
| Call Sign           | LK5188               |
| Class Society       | NMD                  |
| Class Notations     | 1A1                  |
| Year built          | 1994                 |
| Builder             | Cherepovetz Shipyard |
| Place built         | Russia               |
| 0wner               | Boa Tugs AS          |
| Manager             | Boa Management AS    |

| Dimensions            |                    |
|-----------------------|--------------------|
| Length, Overall       | 33.80 m            |
| Breadth, moulded      | 14.40 m            |
| Depth, moulded        | 3.20 m             |
| Draught, fully loaded | 2.61 m             |
| Deck space            | 480 m <sup>2</sup> |
| WEB Frame Spacing     | 2.8 m              |
| Gross tonnage         | 371                |
| Net tonnage           | 111                |