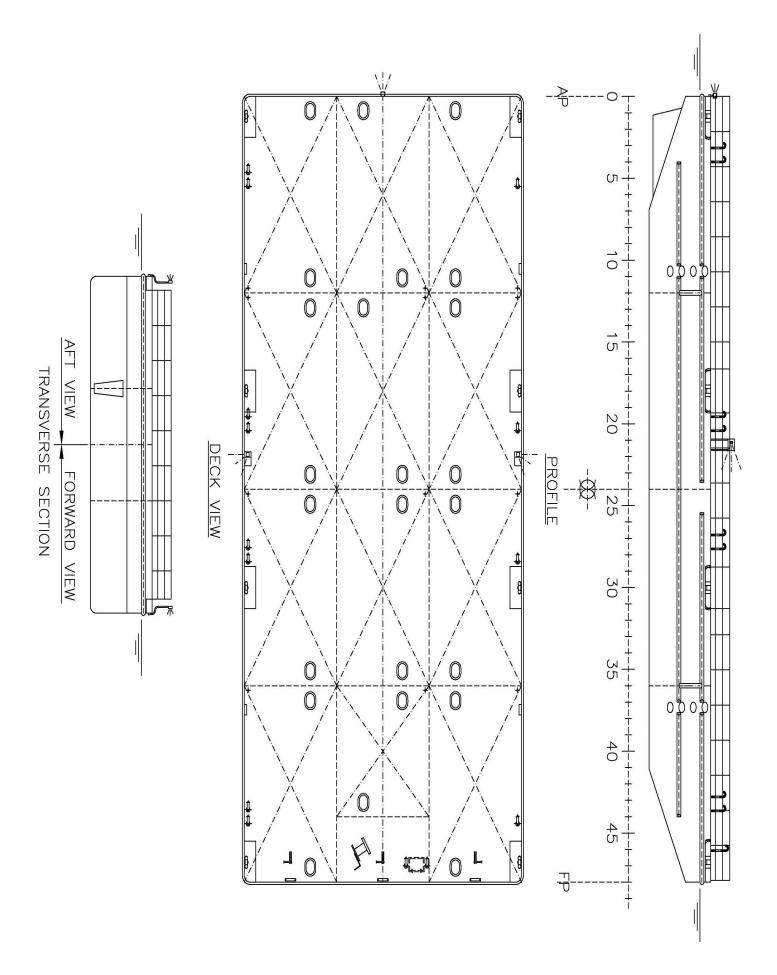

- Hull design for improved towing speed and consumption
- Flush deck
- Cargo up to 940 t
- Voluminous cargo up to 480 m<sup>2</sup>
- Deck strength of 12t/m<sup>2</sup>

| Dimensions            |                    |
|-----------------------|--------------------|
| Length, Overall       | 33.80 m            |
| Breadth, moulded      | 14.40 m            |
| Depth, moulded        | 3.20 m             |
| Draught, fully loaded | 2.61 m             |
| Deck space            | 480 m <sup>2</sup> |
| WEB Frame Spacing     | 2.8 m              |
| Gross tonnage         | 371                |
| Net tonnage           | 111                |

| Hull Strenght Loads          |      |
|------------------------------|------|
| Middle of stiffner span      | 11 t |
| Bulkhead/Bulkhead connection | 70 t |
| Bulkhead/Girder connection   | 80 t |

| Cargo Capacities         |                     |
|--------------------------|---------------------|
| Deadweight (T = 4,891 m) | 940 t               |
| Deck strength            | 12 t/m <sup>2</sup> |

## **Navigational Lights**

Navigational lights as set forth by governing laws within country of registry (flag).

| Towing & Mooring Equipm | nent                                                                         |
|-------------------------|------------------------------------------------------------------------------|
| Bollards                | 8 x recessed double bollards (NS 2584, size 160), four each sidee            |
| Fair leads              | 3 x fair leads (NS 2588, size 300 x 200)                                     |
| Smit Brackets           | 3 x smith brackets<br>(breaking load 150 tonnes)                             |
|                         | Main and emergency towing arrangement designed for 150 tonnes breaking load. |